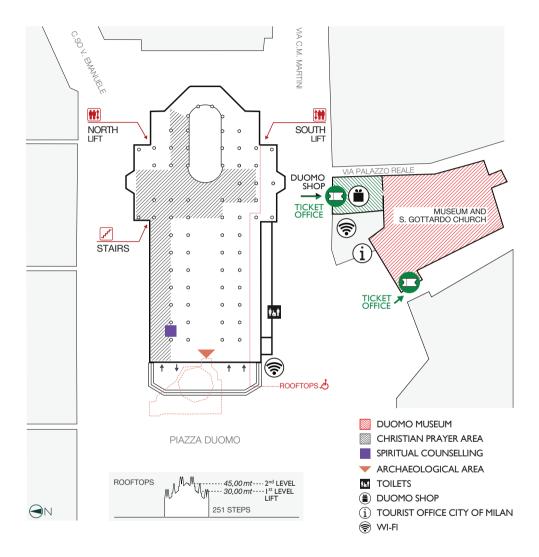

## FAST-TRACK GUIDED

Duomo Infopoint Piazza Duomo 14/A +39 0272023375

| OPENING HOURS                                                        |                                     |
|----------------------------------------------------------------------|-------------------------------------|
| CATHEDRAL                                                            | Daily 9AM -7PM                      |
| ROOFTOPS                                                             | Daily 9AM -7PM                      |
| ARCHAEOLOGICAL AREA                                                  | Daily 9AM -7PM                      |
| MUSEUM AND<br>SAN GOTTARDO CHURCH                                    | Daily 10AM -7PM<br>Wednesday closed |
| Last ticket 6 PM<br>Last admission 6.10 PM<br>Closure starts 6.30 PM |                                     |

| REGULAR TICKETS                       |                                |
|---------------------------------------|--------------------------------|
| DUOMO (Wednesday only)                | full € 8,00<br>reduced € 4,00  |
| DUOMO<br>MUSEUM<br>S. GOTTARDO CHURCH | full € 10,00<br>reduced € 5,00 |
| TERRACES STAIRS                       | full € 14,00<br>reduced € 7,00 |
| TERRACES BY LIFT                      | full € 16,00<br>reduced € 8,00 |

- Admission times, access, shops and ticket office schedules may change during special liturgical celebrations, by notice of Local Authorities or Public Security Authorities, due to organizational needs of the Veneranda Fabbrica del Duomo di Milano or in case of adverse weather conditions.
- Tickets are non-refundable.
- Please keep your ticket. It must be validated at the exit.
- There are no toilets for visitors on the rooftops.
- FREE ADMISSION (documents required): Children up to 5 years old People with disabilities and helpers Group guide -Military personnel (no Fast-Track). It is mandatory to collect free tickets from a ticket office desk.
- REDUCTION (documents required): Children 6-18 years old Schools/Religious groups.
- Wednesday closed.