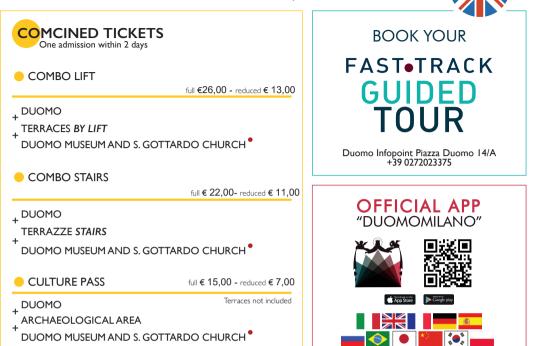

## DUOMO DI MILANO

Historical Complex -

|                                                                         |                                     | REGULAR TICKETS              |                                |
|-------------------------------------------------------------------------|-------------------------------------|------------------------------|--------------------------------|
| CATHEDRAL                                                               | Daily 9AM -7PM                      | DUOMO (Wednesday only)       | full € 8,00<br>reduced € 4,00  |
| ROOFTOPS                                                                | Daily 9AM -7PM                      | DUOMO                        | full € 10,00                   |
| ARCHAEOLOGICAL AREA                                                     | Daily 9AM -7PM                      | MUSEUM<br>S. GOTTARDO CHURCH | reduced <b>€ 5,00</b>          |
| MUSEUM AND<br>SAN GOTTARDO CHURCH                                       | Daily 10AM -7PM<br>Wednesday closed | TERRACES STAIRS              | full € 16,00<br>reduced € 8,00 |
| Last ticket 5.50 PM<br>Last admission 6.00 PM<br>Closure starts 6.30 PM |                                     | TERRACES BY LIFT             | full € 18,00<br>reduced € 9,00 |