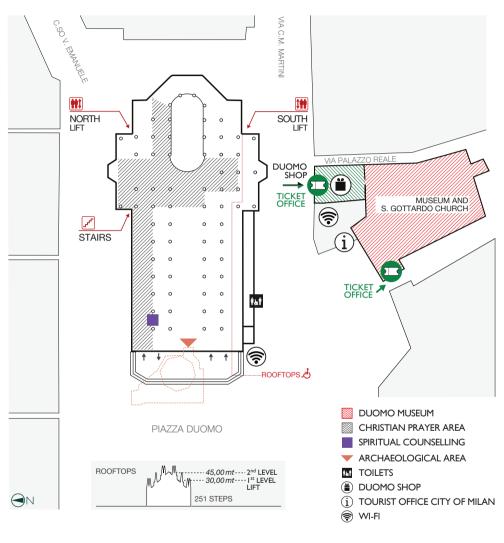

- Tickets are non-refundable.
- Please keep your ticket. It must be validated at the exit.
- There are no toilets for visitors on the rooftops.
- FREE ADMISSION (documents required): Children up to 5 years old People with disabilities and helpers Group guide Military personnel (no Fast-Track). It is mandatory to collect free tickets from a ticket office desk.
- REDUCTION (documents required): Children 6-18 years old Schools/Religious groups.
- Wednesday closed.