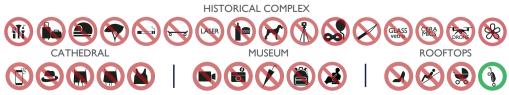

In order to facilitate entry, visitors are kindly requested to empty pockets of metal objects and to open bags and backpacks.

The prohibitions apply to all types of each object. Do not leave any items unattended.