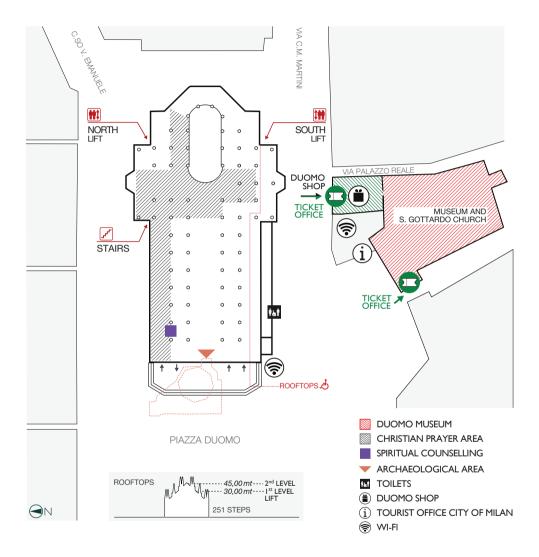

## OPENING HOURS CATHEDRAL Daily 9AM - 7PM ROOFTOPS Daily 9AM - 7PM ARCHAEOLOGICAL AREA Daily 9AM - 7PM MUSEUM AND Daily 10AM - 7PM SAN GOTTARDO CHURCH Wednesday closed Last ticket 5.50 PM Last admission 6.00 PM Closure starts 6.30 PM

| REGULAR TICKETS                       |                                |
|---------------------------------------|--------------------------------|
| DUOMO (Wednesday only)                | full € 8,00<br>reduced € 4,00  |
| DUOMO<br>MUSEUM<br>S. GOTTARDO CHURCH | full € 10,00<br>reduced € 5,00 |
| TERRACES STAIRS                       | full € 16,00<br>reduced € 8,00 |
| TERRACES BY LIFT                      | full € 18,00<br>reduced € 9,00 |